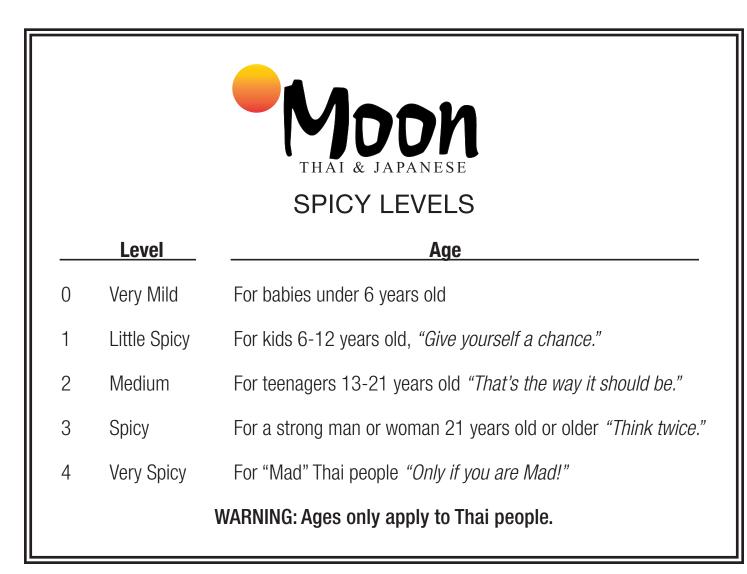

|          | U |
|    | Contains chicken stock and oyster sauce                                                       |          | Ν |
|    | Stir fried tofu, asparagus, onion, mushrooms,<br>baby corn, broccoli, cauliflower and potato. | 20       |   |
| V4 | <b>SWEET AND SOUR VEGETABLES</b><br>Animal free – no oyster, chicken or fish                  | 18       |   |
|    | Plus tofu                                                                                     | 20       |   |

| SIDE ORDERS        |
|--------------------|
| BROWN RICE         |
| STICKY RICE        |
| STEAMED VEGETABLES |
| STEAMED RICE       |
| PEANUT DRESSING    |
| GINGER DRESSING    |
| MISO DRESSING      |
|                    |





# **APPETIZERS**

3

4

8

3

3

3

3

### A-1 SPRING ROLLS

Special roll of chicken and mixed vegetables, fried until golden brown and crispy. Or (VA-1) choice of mixed vegetables only

## A-2 SATEI

Thin slices of beef or chicken marinated in coconut sauce, then barbecued to perfection. Served with peanut sauce and cucumber salad.

### A-3 PAD THAI

Italians call this "Thai Spaghetti"; thin rice noodles sautéed with shrimp, chicken, bean sprouts scallions, egg and peanuts. "Delicious!" Or (VA-3) choice of mixed vegetables only

## A-4 DRUMSTICKS

*Chicken drumsticks lightly battered, deep fried till crispy.* 

### A-5 WINTER SHRIMP

Fresh shrimp wrapped in wonton skin and deep fried until golden brown.

## A-6 MEE KROB

Crispy noodles toasted in honey sauce with shrimp, chicken and v